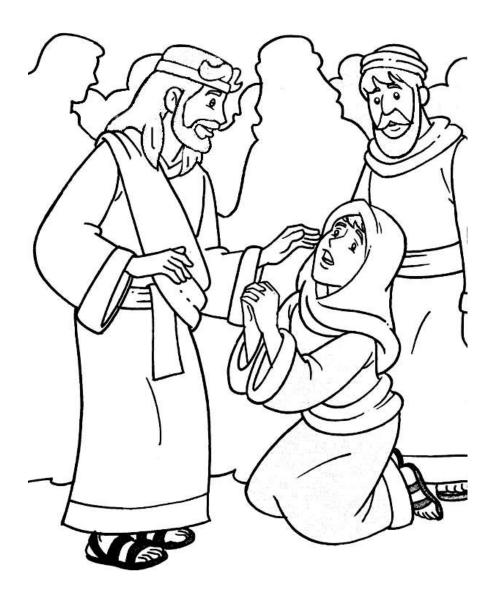

# Jesus Heals a Woman

# There Is Power in a Touch

Mark 5:25-34

## Goloring Page

"If I just touch his clothes, I will be healed." Mark 5:28